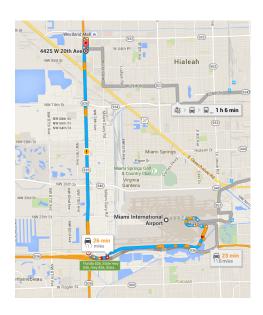

## From Miami International Airport

### 2100 NW 42nd Ave, Miami, FL 33126

- Follow Miad Cir, Perimeter Rd and NW 12th St to NW 72nd Ave-12 min (4.2 mi)
- Head northwest (23 ft)
- Use the right lane to turn slightly right toward Miad Cir (108 ft)
- Use the 2nd from the right lane to continue on Miad Cir (0.1 mi)
- Slight right to stay on Miad Cir (0.6 mi)
- Slight right toward NW 20th St (0.2 mi)
- At the traffic circle, take the 2nd exit onto NW 20th St (0.1 mi)
- Turn right onto Perimeter Rd (1.7 mi)
- Continue onto NW 12th St
- 0 min without traffic
- Miami International Airport
- 2100 NW 42nd Ave, Miami, FL 33126
- Follow Miad Cir, Perimeter Rd and NW 12th St to NW 72nd Ave- 12 min (4.2 mi)
- Head northwest (23 ft)
- Use the right lane to turn slightly right toward Miad Cir (108 ft)

- Use the 2nd from the right lane to continue on Miad Cir (0.1 mi)
- Slight right to stay on Miad Cir (0.6 mi)
- Slight right toward NW 20th St (0.2 mi)
- At the traffic circle, take the 2nd exit onto NW 20th St (0.1 mi)
- Turn right onto Perimeter Rd (1.7 mi)
- Continue onto NW 12th St (1.4 mi)
- Use the left 2 lanes to turn left onto NW 72nd Ave -48 s (0.1 mi)
- Take FL-826 N to W 19th Ct in Hialeah -9 min (6.4 mi)
- Turn right onto NW 11th St (0.2 mi)
- Slight right onto the ramp to 2 West Flagler St (0.2 mi)
- Keep right at the fork, follow signs for 826 (0.5 mi)
- Continue onto FL-826 N/Hwy 826 N (2.5 mi)
- Keep left to continue on FL-826 N (2.8 mi)
- Use the right lane to take the FL-932/NW 103rd St exit (0.2 mi)
- Turn right onto FL-932 E/W 49th St (signs for NW 103rd St) (476 ft)
- Continue on W 19th Ct. Drive to W 20th Ave -1 min (0.4 mi)
- Turn right onto W 19th Ct (0.3 mi)
- Turn right onto W 44th PI (377 ft)
- Turn left onto W 20th Ave
  - Destination will be on the left (302 ft)

4425 W 20th Ave Hialeah, FL 33012